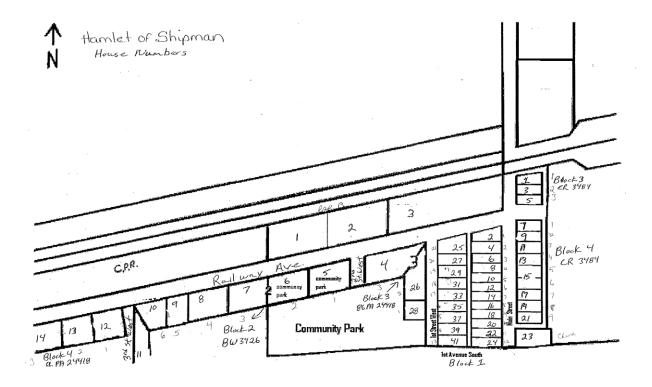

#### **SCHEDULE "A"**

#### HAMLET OF SHIPMAN CIVIC ADDRESSES

The Council of the Rural Municipality of Torch River No. 488 hereby approves the following civic addresses in the Hamlet of Shipman:

Lot 1 Block 1 Plan BW3926 - #2 Main Street Lot 2 Block 1 Plan BW3926 - #4 Main Street 2. Lot 3 Block 1 Plan BW3926 - #6 Main Street 3. Lot 4 Block 1 Plan BW3926 - #8 Main Street 4. Lot 5 Block 1 Plan BW3926 - #10 Main Street Lot 6 Block 1 Plan BW3926 - #12 Main Street 5. 6. Lot 7 Block 1 Plan BW3926 - #14 Main Street 7. Lot 8 Block 1 Plan BW3926 - #16 Main Street 8. 9. Lot 9 Block 1 Plan BW3926 - #18 Main Street 10. Lot 10 Block 1 Plan BW3926 - #20 Main Street Lot 11 Block 1 Plan BW3926 - #22 Main Street 11. Lot 12 Block 1 Plan BW3926 - #24 Main Street 12. Lot 13 Block 1 Plan BW3926 - #41 First Street West 13. Lot 14 Block 1 Plan BW3926 - #39 First Street West 14. 15. Lot 15 Block 1 Plan BW3926 - #37 First Street West Lot 16 Block 1 Plan BW3926 - #35 First Street West 16. Lot 17 Block 1 Plan BW3926 - #33 First Street West 17. Lot 18 Block 1 Plan BW3926 - #31 First Street West 18. 19. Lot 19 Block 1 Plan BW3926 - #29 First Street West 20. Lot 20 Block 1 Plan BW3926 - #27 First Street West 21. Lot 21 Block 1 Plan BW3926 - #25 First Street West 22. Lot 1 Block 2 Plan BW3926 - #5 Railway Avenue Lot 2 Block 2 Plan BW3926 - #6 Railway Avenue 23. Lot 3 Block 2 Plan BW3926 - #7 Railway Avenue 24. Lot 4 Block 2 Plan BW3926 - #8 Railway Avenue 25. Lot 5 Block 2 Plan BW3926 - #9 Railway Avenue Lot 6 Block 2 Plan BW3926 - #10 Railway Avenue 26. 27. Lot 7 Block 2 Plan BW3926 - #11 Third Street West 28. 29. Lot 1 Block 3 Plan 86PA24418 - #28 First Street West 30. Lot 2 Block 3 Plan 86PA24418- #26 First Street West Lot 3 Block 3 Plan 86PA24418 - #4 Railway Avenue Lot 1 Block 4 Plan 86PA24418 - #12 Railway Avenue Lot 2 Block 4 Plan 86PA24418 - #13 Railway Avenue 31. 32. 33. Lot 3 Block 4 Plan 86PA24418 - #14 Railway Avenue 34. 35. Lot 1 Block 3 Plan CR3484 - #1 Main Street Lot 2 Block 3 Plan CR3484 - #3 Main Street 36. Lot 3 Block 3 Plan CR3484 - #5 Main Street 37. 38. Lot 1 Block 4 Plan CR3484 - #7 Main Street 39. Lot 2 Block 4 Plan CR3484 - #9 Main Street 40. Lot 3 Block 4 Plan CR3484 - #11 Main Street Lot 4 Block 4 Plan CR3484 - #13 Main Street 41. Lot 5 & 6 Block 4 Plan CR3484 - #15 Main Street 42. Lot 7 Block 4 Plan CR3484 - #17 Main Street 43. Lot 8 Block 4 Plan CR3484 - #19 Main Street 44. Lot 9 Block 4 Plan CR3484 - #21 Main Street 45. 46. NW PT 12-52-21 W2 Parcel A Plan 101495954 Ext. 20 - #23 Main Street 47. NE PT 11-52-21 W2 Parcel B Plan 101500793 Ext. 2 West Portion - #1 Railway Ave. 48 NE PT 11-52-21 W2 Parcel B Plan 101500793 Ext. 2 East Portion - #2 Railway 49. NE PT 11-52-21 W2 Parcel A Plan 101503459 Ext. 5 - #3 Railway Ave.

## Schedule "A" - continued Shipman House Numbering