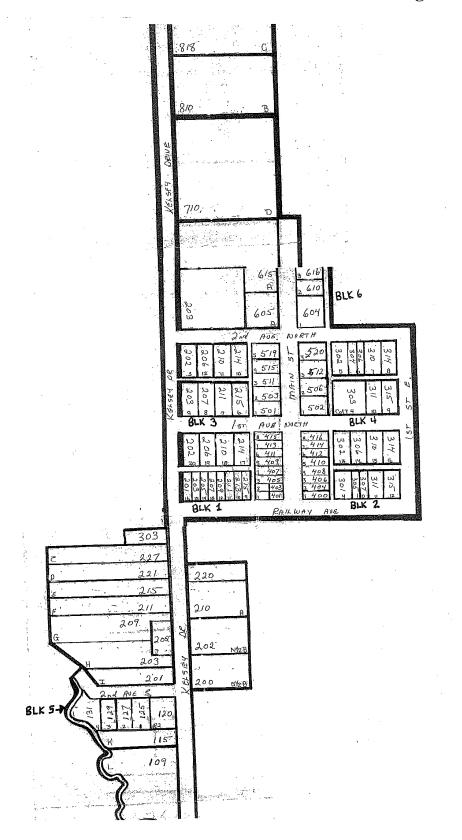

# Schedule "A" Garrick House Numbering

|         | Lot  |    |              |   |                            |
|---------|------|----|--------------|---|----------------------------|
| House # | numb | er | Block Number |   | Street                     |
| 401     | Lot  | 1  | Block        | 1 | Main Street                |
| 403     | Lot  | 2  | Block        | 1 | Main Street                |
| 405     | Lot  | 3  | Block        | 1 | Main Street                |
| 407     | Lot  | 4  | Block        | 1 | Main Street                |
| 409     | Lot  | 5  | Block        | 1 | Main Street                |
| 411     | Lot  | 6  | Block        | 1 | Main Street                |
| 413     | Lot  | 7  | Block        | 1 | Main Street                |
| 415     | Lot  | 8  | Block        | 1 | Main Street                |
| 215     | Lot  | 9  | Block        | 1 | Railway Avenue             |
| 213     | Lot  | 10 | Block        | 1 | Railway Avenue             |
| 211     | Lot  | 11 | Block        | 1 | Railway Avenue             |
| 209     | Lot  | 12 | Block        | 1 | Railway Avenue             |
| 207     | Lot  | 13 | Block        | 1 | Railway Avenue             |
| 205     | Lot  | 14 | Block        | 1 | Railway Avenue             |
| 203     | Lot  | 15 | Block        | 1 | Railway Avenue             |
| 201     | Lot  | 16 | Block        | 1 | Railway Avenue             |
| 214     | Lot  | 17 | Block        | 1 | Railway Avenue             |
| 210     | Lot  | 18 | Block        | 1 | Railway Avenue             |
| 206     | Lot  | 19 | Block        | 1 | Railway Avenue             |
| 202     | Lot  | 20 | Block        | 1 | Railway Avenue             |
| 400     | Lot  | 1  | Block        | 2 | Main Street                |
| 404     | Lot  | 2  | Block        | 2 | Main Street                |
| 406     | Lot  | 3  | Block        | 2 | Main Street                |
| 408     | Lot  | 4  | Block        | 2 | Main Street                |
| 410     | Lot  | 5  | Block        | 2 | Main Street                |
| 412     | Lot  | 6  | Block        | 2 | Main Street                |
| 414     | Lot  | 7  | Block        | 2 | Main Street                |
| 416     | Lot  | 8  | Block        | 2 | Main Street                |
| 301     | Lot  | 9  | Block        | 2 | Railway Avenue             |
| 305     | Lot  | 10 | Block        | 2 | Railway Avenue             |
| 307     | Lot  | 10 | Block        | 2 | Railway Avenue             |
| 311     | Lot  | 11 | Block        | 2 | Railway Avenue             |
| 315     | Lot  | 12 | Block        | 2 | Railway Avenue             |
| 302     | Lot  | 13 | Block        | 2 | 1 <sup>st</sup> Ave. North |
| 306     | Lot  | 14 | Block        | 2 | 1 <sup>st</sup> Ave. North |
| 310     | Lot  | 15 | Block        | 2 | 1 <sup>st</sup> Ave. North |
| 314     | Lot  | 16 | Block        | 2 | 1 <sup>st</sup> Ave. North |
| 501     | Lot  | 1  | Block        | 3 | Main Street                |
| 503     | Lot  | 2  | Block        | 3 | Main Street                |
| 511     | Lot  | 3  | Block        | 3 | Main Street                |
| 515     | Lot  | 4  | Block        | 3 | Main Street                |
| 519     | Lot  | 5  | Block        | 3 | Main Street                |
| 215     | Lot  | 6  | Block        | 3 | 1 <sup>st</sup> Ave. North |
| 211     | Lot  | 7  | Block        | 3 | 1 <sup>st</sup> Ave. North |
| 207     | Lot  | 8  | Block        | 3 | 1 <sup>st</sup> Ave. North |
| 203     | Lot  | 9  | Block        | 3 | 1 <sup>st</sup> Ave. North |
| 214     | Lot  | 10 | Block        | 3 | 2 <sup>nd</sup> Ave. North |
|         |      |    |              | _ |                            |

### Schedule "A" - continued Garrick House Numbering

| House #    | Lot no       | umber  | Block Nun      | nber     | Street                                                   |
|------------|--------------|--------|----------------|----------|----------------------------------------------------------|
| 210        | т.,          | 1.1    | D1 1           | 2        | and A. N. d.                                             |
| 210        | Lot          | 11     | Block          | 3        | 2 <sup>nd</sup> Ave. North                               |
| 206        | Lot          | 12     | Block<br>Block | 3        | 2 <sup>nd</sup> Ave. North<br>2 <sup>nd</sup> Ave. North |
| 202        | Lot          | 13     |                | 3        |                                                          |
| 502<br>506 | Lot          | 1      | Block          | 4        | Main Street                                              |
| 506<br>512 | Lot          | 2 3    | Block<br>Block | 4<br>4   | Main Street Main Street                                  |
| 520        | Lot<br>Lot   | 3<br>4 | Block          | 4        | Main Street                                              |
| 302        | Lot          | 5      | Block          | 4        | 2 <sup>nd</sup> Ave. North                               |
| 302        | Lot          | 6      | Block          | 4        | 2 <sup>nd</sup> Ave. North                               |
| 304        | Lot          | 6      | Block          | 4        | 2 <sup>nd</sup> Ave. North                               |
| 310        | Lot          | 7      | Block          | 4        | 2 <sup>nd</sup> Ave. North                               |
| 314        | Lot          | 8      | Block          | 4        | 2 <sup>nd</sup> Ave. North                               |
| 314        | Lot          | 9      | Block          | 4        | 1 <sup>st</sup> Ave. North                               |
| 311        | Lot          | 10     | Block          | 4        | 1 st Ave. North                                          |
| 303        | Par A        | NWPT   | 17-52-16       | W2       | 1 st Ave. North                                          |
| 125        | Par A<br>Lot | NWP1   | Block          | w 2<br>5 | 2 <sup>nd</sup> Ave. South                               |
| 127        | Lot          | 2      | Block          | 5        | 2 <sup>nd</sup> Ave. South                               |
| 129        | Lot          | 3      | Block          | 5        | 2 <sup>nd</sup> Ave. North                               |
| 131        | Lot          | 4      | Block          | 5        | 2 <sup>nd</sup> Ave. North                               |
| 120        | Lot          | R2     | Block          | 5        | Kelsey Drive                                             |
| 303        | Par A        | NEPT   | 18-52-16       | W2       | Kelsey Drive                                             |
| 227        | Lot          | C      | Block          | *** 2    | Kelsey Drive                                             |
| 221        | Lot          | D      | Block          |          | Kelsey Drive                                             |
| 215        | Lot          | E      | Block          |          | Kelsey Drive                                             |
| 211        | Lot          | F      | Block          |          | Kelsey Drive                                             |
| 209        | Lot          | G      | Block          |          | Kelsey Drive                                             |
| 203        | Lot          | Н      | Block          |          | Kelsey Drive                                             |
| 201        | Lot          | I      | Block          |          | Kelsey Drive                                             |
| 205        | Lot          | J      | Block          |          | Kelsey Drive                                             |
| 115        | Lot          | K      | Block          |          | Kelsey Drive                                             |
| 109        | Lot          | L      | Block          |          | Kelsey Drive                                             |
| 200        | Lot          | S1/2B  | CG1956         |          | Kelsey Drive                                             |
| 202        | Lot          | N1/2B  | CG1956         |          | Kelsey Drive                                             |
| 210        | Lot          | Par A  | CG1956         |          | Kelsey Drive                                             |
| 220        | Par A        | SWPT   | 17-52-16       | W2       | Kelsey Drive                                             |
| 604        | Lot          | 1      | Block          | 6        | Main Street                                              |
| 610        | Lot          | 2      | Block          | 6        | Main Street                                              |
| 616        | Lot          | 3      | Block          | 6        | Main Street                                              |
| 605        | Par A        | Plan   | 98PA20017      |          | Main Street                                              |
| 615        | Par A        | Plan   | CC549          |          | Main Street                                              |
| 203        | MR           | Plan   | CC549          |          | Kelsey Drive                                             |
| 710        | Par D        | Plan   | CU5402         |          | Kelsey Drive                                             |
| 810        | Par B        | Plan   | CC549          |          | Kelsey Drive                                             |
| 818        | Par C        | Plan   | CC549          |          | Kelsey Drive                                             |
|            |              |        |                |          |                                                          |

### Schedule "A" - continued Garrick House Numbering