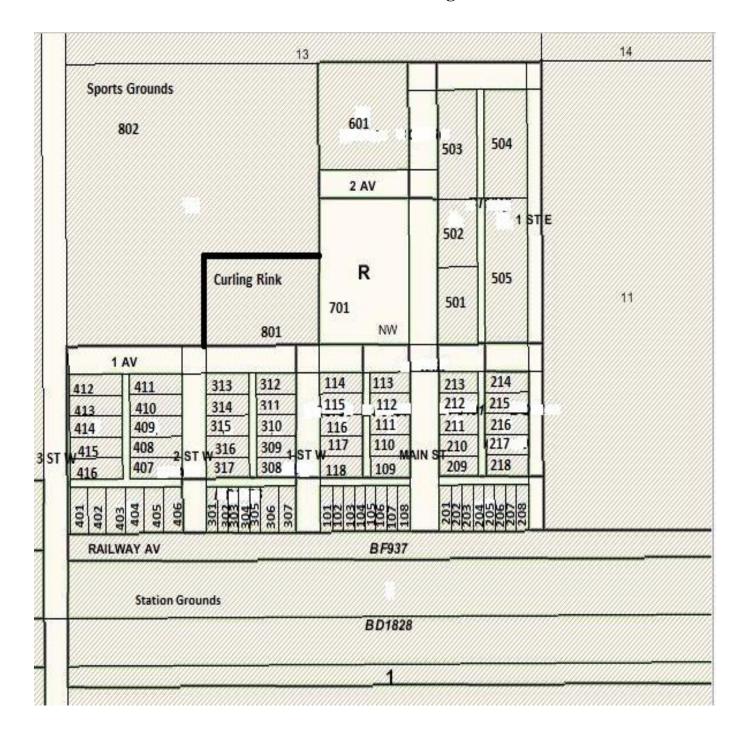

# Schedule "A" Snowden House Numbering

|         | Lot  |    |              |   |                   |
|---------|------|----|--------------|---|-------------------|
| House # | numb |    | Block Number |   | Street            |
| 101     | Lot  | 1  | Block        | 1 | Railway Avenue    |
| 102     | Lot  | 2  | Block        | 1 | Railway Avenue    |
| 103     | Lot  | 3  | Block        | 1 | Railway Avenue    |
| 104     | Lot  | 4  | Block        | 1 | Railway Avenue    |
| 105     | Lot  | 5  | Block        | 1 | Railway Avenue    |
| 106     | Lot  | 6  | Block        | 1 | Railway Avenue    |
| 107     | Lot  | 7  | Block        | 1 | Railway Avenue    |
| 108     | Lot  | 8  | Block        | 1 | Railway Avenue    |
| 109     | Lot  | 9  | Block        | 1 | Main Street       |
| 110     | Lot  | 10 | Block        | 1 | Main Street       |
| 111     | Lot  | 11 | Block        | 1 | Main Street       |
| 112     | Lot  | 12 | Block        | 1 | Main Street       |
| 113     | Lot  | 13 | Block        | 1 | First Avenue      |
| 114     | Lot  | 14 | Block        | 1 | First Avenue      |
| 115     | Lot  | 15 | Block        | 1 | First Street West |
| 116     | Lot  | 16 | Block        | 1 | First Street West |
| 117     | Lot  | 17 | Block        | 1 | First Street West |
| 118     | Lot  | 18 | Block        | 1 | First Street West |
| 201     | Lot  | 1  | Block        | 2 | Railway Avenue    |
| 202     | Lot  | 2  | Block        | 2 | Railway Avenue    |
| 203     | Lot  | 3  | Block        | 2 | Railway Avenue    |
| 204     | Lot  | 4  | Block        | 2 | Railway Avenue    |
| 205     | Lot  | 5  | Block        | 2 | Railway Avenue    |
| 206     | Lot  | 6  | Block        | 2 | Railway Avenue    |
| 207     | Lot  | 7  | Block        | 2 | Railway Avenue    |
| 208     | Lot  | 8  | Block        | 2 | Railway Avenue    |
| 209     | Lot  | 9  | Block        | 2 | Main Street       |
| 210     | Lot  | 10 | Block        | 2 | Main Street       |
| 211     | Lot  | 11 | Block        | 2 | Main Street       |
| 212     | Lot  | 12 | Block        | 2 | Main Street       |
| 213     | Lot  | 13 | Block        | 2 | First Avenue      |
| 214     | Lot  | A  | Block        | 2 | First Avenue      |
| 215     | Lot  | В  | Block        | 2 | First Street East |
| 216     | Lot  | C  | Block        | 2 | First Street East |
| 217     | Lot  | D  | Block        | 2 | First Street East |
| 218     | Lot  | Е  | Block        | 2 | First Street East |
| 301     | Lot  | 1  | Block        | 3 | Railway Avenue    |
| 302     | Lot  | 2  | Block        | 3 | Railway Avenue    |
| 303     | Lot  | 3  | Block        | 3 | Railway Avenue    |
| 304     | Lot  | 4  | Block        | 3 | Railway Avenue    |
| 305     | Lot  | 5  | Block        | 3 | Railway Avenue    |
| 306     | Lot  | 6  | Block        | 3 | Railway Avenue    |
| 307     | Lot  | 7  | Block        | 3 | Railway Avenue    |
| 308     | Lot  | 8  | Block        | 3 | First Street West |
| 309     | Lot  | 9  | Block        | 3 | First Street West |
| 310     | Lot  | 10 | Block        | 3 | First Street West |
| 311     | Lot  | 11 | Block        | 3 | First Street West |
|         |      | -  |              | - |                   |

### Schedule "A" - continued Snowden House Numbering

|         | Lot  |    |              |   |                    |
|---------|------|----|--------------|---|--------------------|
| House # | numb | er | Block Number |   | Street             |
|         |      |    |              |   |                    |
| 312     | Lot  | 12 | Block        | 3 | First Avenue       |
| 313     | Lot  | 13 | Block        | 3 | First Avenue       |
| 314     | Lot  | 14 | Block        | 3 | Second Street West |
| 315     | Lot  | 15 | Block        | 3 | Second Street West |
| 316     | Lot  | 16 | Block        | 3 | Second Street West |
| 317     | Lot  | 17 | Block        | 3 | Second Street West |
| 401     | Lot  | 1  | Block        | 4 | Railway Avenue     |
| 402     | Lot  | 2  | Block        | 4 | Railway Avenue     |
| 403     | Lot  | 3  | Block        | 4 | Railway Avenue     |
| 404     | Lot  | 4  | Block        | 4 | Railway Avenue     |
| 405     | Lot  | 5  | Block        | 4 | Railway Avenue     |
| 406     | Lot  | 6  | Block        | 4 | Railway Avenue     |
| 407     | Lot  | 7  | Block        | 4 | Second Street West |
| 408     | Lot  | 8  | Block        | 4 | Second Street West |
| 409     | Lot  | 9  | Block        | 4 | Second Street West |
| 410     | Lot  | 10 | Block        | 4 | Second Street West |
| 411     | Lot  | 11 | Block        | 4 | First Avenue       |
| 412     | Lot  | 12 | Block        | 4 | First Avenue       |
| 413     | Lot  | 13 | Block        | 4 | Third Street West  |
| 414     | Lot  | 14 | Block        | 4 | Third Street West  |
| 415     | Lot  | 15 | Block        | 4 | Third Street West  |
| 416     | Lot  | 16 | Block        | 4 | Third Street West  |
| 501     | Lot  | 1  | Block        | A | Main Street        |
| 502     | Lot  | 2  | Block        | A | Main Street        |
| 503     | Lot  | 3  | Block        | A | Main Street        |
| 504     | Lot  | 4  | Block        | Α | First Street East  |
| 505     | Lot  | 5  | Block        | Α | First Street East  |
| 601     | Lot  | В  | Block        |   | Second Avenue      |
| 701     | Lot  | В  | Block        |   | First Avenue       |
| 801     | Lot  |    | Block        |   | First Avenue       |
| 802     | Lot  |    | Block        |   | First Avenue       |

### Schedule "A" - continued Snowden House Numbering